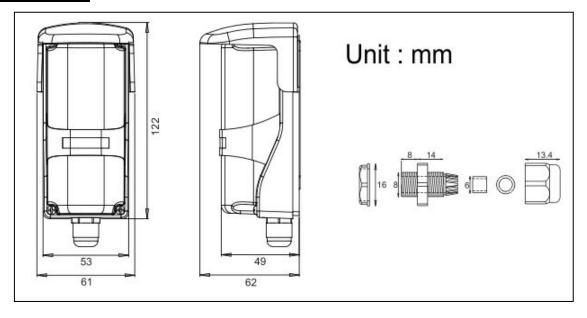

## **PE1500 Dimensions**

#### **Technical Data**

| Power Source                   | 12 to 250 Volts AC/DC                                      |  |
|--------------------------------|------------------------------------------------------------|--|
| Standby                        | 19mA at 24Volts DC                                         |  |
| Response Time                  | 10 millisecond                                             |  |
| Connection                     | Plug in type terminal block                                |  |
| Additional feature             | Normally closed (NC) Tamper output.                        |  |
| <b>Operating Temperature</b>   | -20°C to 60°C                                              |  |
| Relay Output                   | Common, Normally Open or Normally Close: 0.5 Amps / 120VAC |  |
| <b>Useable Operating Range</b> | 18 metres indoor and 12 metres outdoor range               |  |
| Dimensions                     | 122 (L) x 61(W) x 62(D) mm.                                |  |