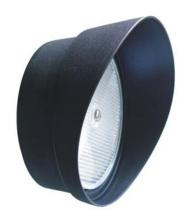

### Accessory

Reflector Hood. Part number HD-15

With IP66 rated case the PE1500 is ideal for outdoor installations. The polycarbonate casing provides protection again sun damage and reliable operation in rainy, foggy or dusty environments.

Optional HD-15 hood for the reflector is available.