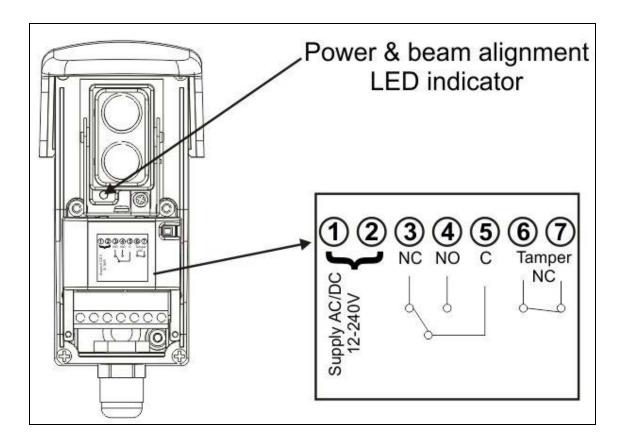

#### PE1500 Wiring Diagram

# **LED Status**

| LED Status | Red                 | Green                    |
|------------|---------------------|--------------------------|
| On         | Beam is broken      | Beam is properly aligned |
| Off        | Beam is aligned     | XX                       |
| Flashing   | Beam alignment poor | XX                       |