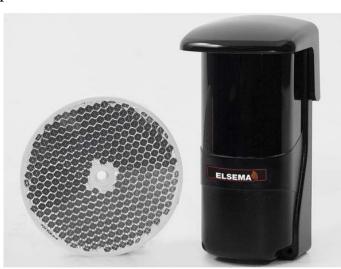

#### PE1500 parts

#### **Description**

The PE1500 is a polarised ultra sensitive, long range, retro-reflective photoelectric beam. The sensor module uses a modulated beam which stops interference from the sun and can be used outdoors to 12 metres. It works with any Elsema type automatic gate or door controller cards used on sliding, swing or roller doors. It is used as a safety device to control automatic gates and doors.