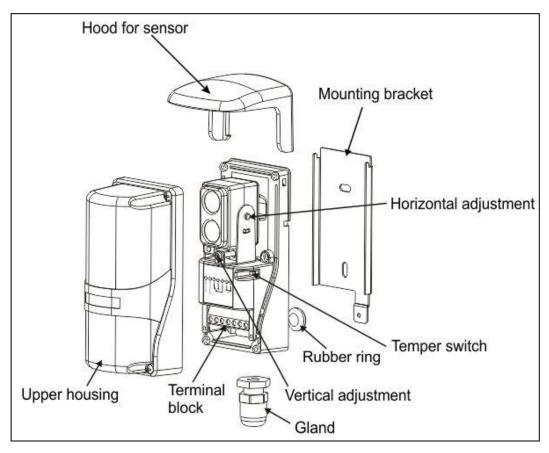

|  |
| Relay Output                   | Common, Normally Open or Normally Close: 0.5 Amps / 120VAC |  |
| <b>Useable Operating Range</b> | 18 metres indoor and 12 metres outdoor range               |  |
| Dimensions                     | 122 (L) x 61(W) x 62(D) mm.                                |  |



# **LED Status**

| LED Status | Red                 | Green                    |
|------------|---------------------|--------------------------|
| On         | Beam is broken      | Beam is properly aligned |
| Off        | Beam is aligned     | XX                       |
| Flashing   | Beam alignment poor | XX                       |

### Accessory



Reflector Hood. Part number HD-15

## **PE1500 Dimensions**





#### PE1500 Wiring Diagram



#### PE1500 parts





# PE1500 Application



#### Manufactured by

#### Elsema Pty Ltd

31 Tarlington Place, Smithfield NSW 2164, Australia Ph: 02 9609 4668

Fax: 02 9725 2663

Website: http://www.elsema.com

#### **Distributed by**