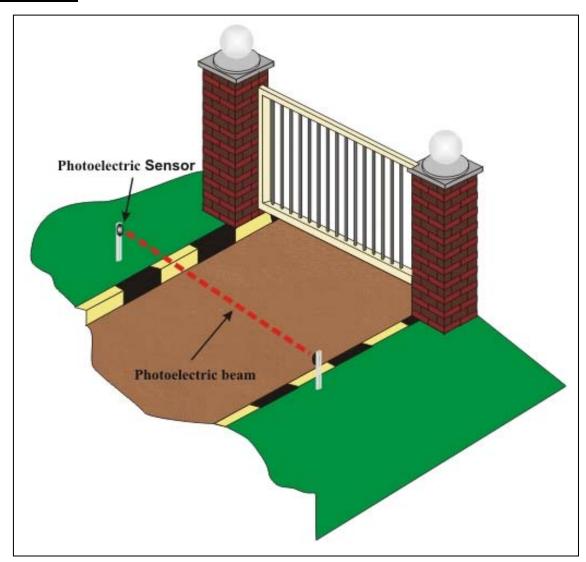

|
| Relay Output                   | Common, Normally Open or Normally Close: 0.5 Amps / 120VAC |  |
| <b>Useable Operating Range</b> | 18 metres indoor and 12 metres outdoor range               |  |
| Dimensions                     | 122 (L) x 61(W) x 62(D) mm.                                |  |



# **LED Status**

| LED Status | Red                 | Green                    |
|------------|---------------------|--------------------------|
| On         | Beam is broken      | Beam is properly aligned |
| Off        | Beam is aligned     | XX                       |
| Flashing   | Beam alignment poor | XX                       |

### Accessory



Reflector Hood. Part number HD-15

## **PE1500 Dimensions**





#### PE1500 Wiring Diagram



#### PE1500 parts





# PE1500 Application



#### Manufactured by

#### Elsema Pty Ltd

31 Tarlington Place, Smithfield NSW 2164, Australia Ph: 02 9609 4668

Fax: 02 9725 2663

Website: http://www.elsema.com

#### **Distributed by**